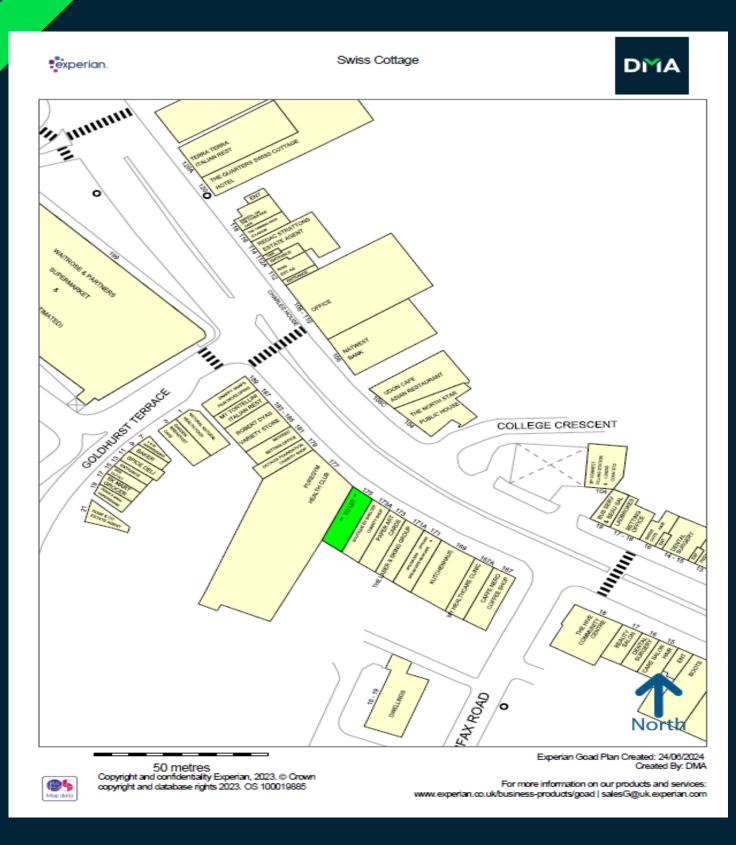

#### Location

The property occupies a prominent position on the main artery of **Finchley Road** and is close to **Finchley Road Underground Station**. The property is adjoined by **Spec Savers**. Nearby traders include **My Health Care Clinic, Caffe Nero, Kutchenhaus, Paper Art, Shelter, Octavia, Robert Dyas, Pure Gym** and **Snappy Snaps**.